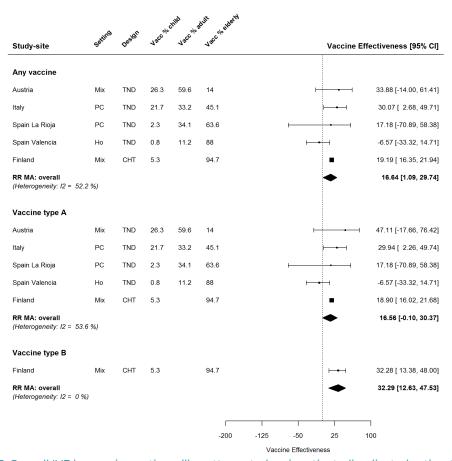

Figure 4. Overall IVE by any vaccine and vaccine brand, adjusted estimates, 2017/18.

Figure 5. Overall IVE by vaccine antigen (live attenuated vs. inactivated), adjusted estimates, 2017/18. In Finland, LAIV was only offered to children aged 24-35 months