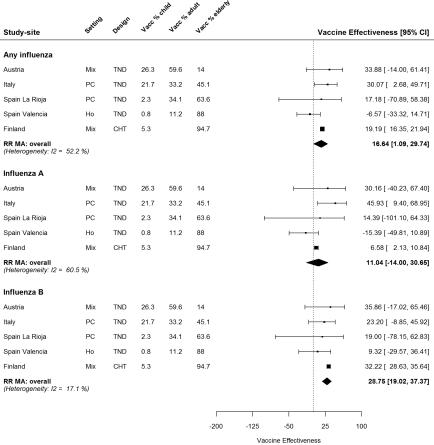

Figure 9. Overall IVE for any vaccine, by influenza type, adjusted estimates, 2017/18