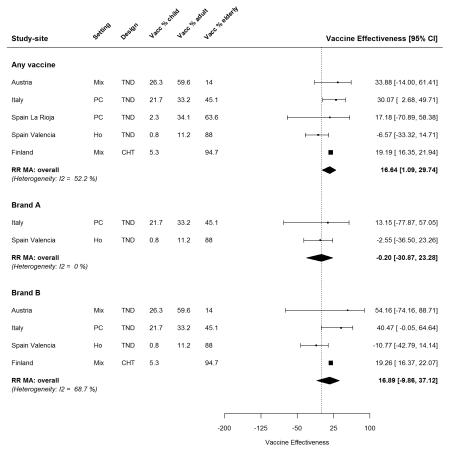

Figure 4. Overall IVE by any vaccine and vaccine brand, adjusted estimates, 2017/18.

Figure 5. Overall IVE by vaccine antigen (live attenuated vs. inactivated), adjusted estimates, 2017/18. In Finland, LAIV was only offered to children aged 24-35 months