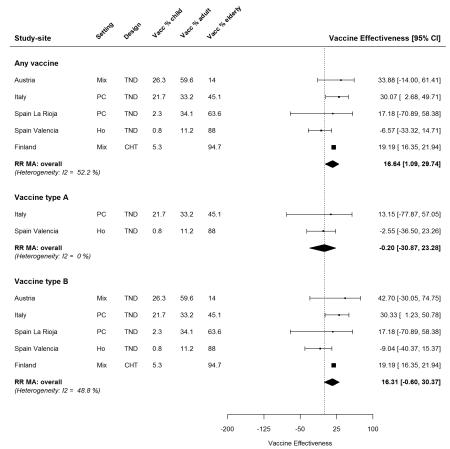

Figure 4. Overall IVE by any vaccine and vaccine brand, adjusted estimates, 2017/18.

Figure 5. Overall IVE by vaccine antigen (live attenuated vs. inactivated), adjusted estimates, 2017/18. In Finland, LAIV was only offered to children aged 24-35 months