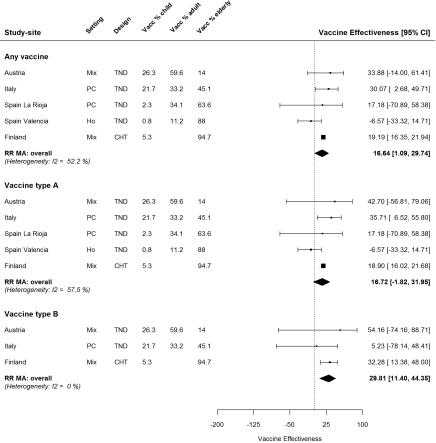

Figure 6. Overall IVE by vaccine antigen (subunit vs. split virion), adjusted estimates, 2017/18

Figure 7. Overall IVE by vaccine valency, adjusted estimates, 2017/18

Figure 8. Overall IVE by vaccine type (adjuvanted vs. non-adjuvanted), adjusted estimates, 2017/18