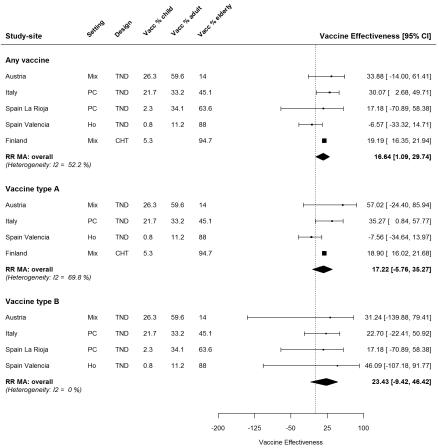

Figure 6. Overall IVE by vaccine antigen (subunit vs. split virion), adjusted estimates, 2017/18

Figure 7. Overall IVE by vaccine valency, adjusted estimates, 2017/18

Figure 8. Overall IVE by vaccine type (adjuvanted vs. non-adjuvanted), adjusted estimates, 2017/18